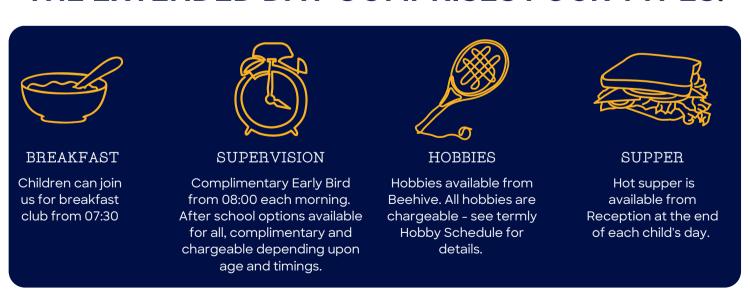

## THE EXTENDED DAY COMPRISES FOUR TYPES:

Hobbies are optional extras, available for all children from Beehive to Year 8. All hobbies are chargeable. Hobbies may be booked for a term in advance, and are not available on an ad hoc basis.