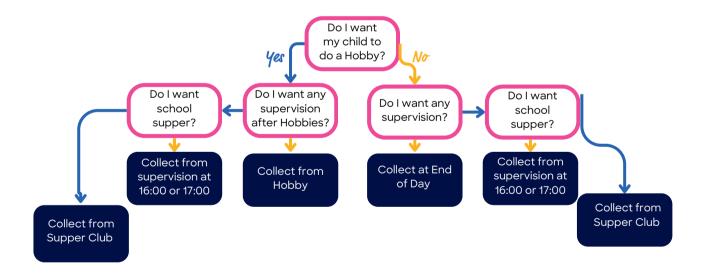

---|
| 1x Nursery Breakfast Club per week                 | 07:30 - 08:00 | £70        |
| 1x R - Y8 Breakfast Club per week                  | 07:30 - 08:00 | £40        |
| 1x Nursery Care until 4 (no supper) per week       | 15:30 - 16:00 | £40        |
| 1x Nursery Supper Club per week                    | 16:00 - 17:00 | £110       |
| 1x Nursery Care After 5 per week                   | 17:00 - 18:00 | 08£        |
| 1x R - Y4 Supervision until 5 (no supper) per week | 16:00 - 17:00 | O8£        |
| 1x R - Y6 Supper Club per week                     | 17:00 - 18:00 | £110       |
| 1x R - Y6 Care until 7 per week                    | 18:00 - 19:00 | 08£        |
| 1x Y5 - 8 Late Supper Club per week                | 18:00 - 19:00 | £110       |

## WHAT ARE MY AFTER SCHOOL OPTIONS?