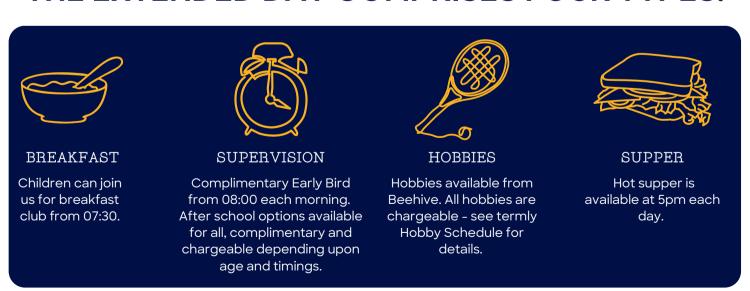

## THE EXTENDED DAY COMPRISES FOUR TYPES:

Hobbies are optional extras, available for all children from Beehive to Year 8. All hobbies are chargeable. Hobbies may be booked for a term in advance, and are not available on an ad hoc basis.