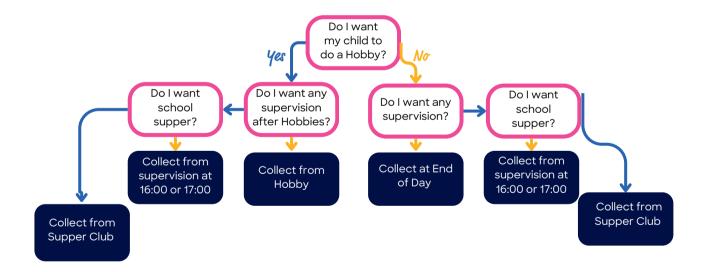

---|
| 1x Nursery Breakfast Club per week                 | 07:30 - 08:00 | £70        |
| 1x R - Y8 Breakfast Club per week                  | 07:30 - 08:00 | £40        |
| 1x Nursery Care until 4 (no supper) per week       | 15:30 - 16:00 | £40        |
| 1x Nursery Supervision until 5pm                   | 16:00 - 17:00 | £80        |
| 1x Nursery Supper Club per week                    | 17:00 - 18:00 | £110       |
| 1x R - Y4 Supervision until 5 (no supper) per week | 16:00 - 17:00 | £80        |
| 1x R - Y6 Supper Club per week                     | 17:00 - 18:00 | £110       |
| 1x R - Y8 Care until 7 per week                    | 18:00 - 19:00 | £80        |
| 1x Y7-8 Supper Club per week (during prep)         | 17:00 - 18:00 | £30        |

## WHAT ARE MY AFTER SCHOOL OPTIONS?